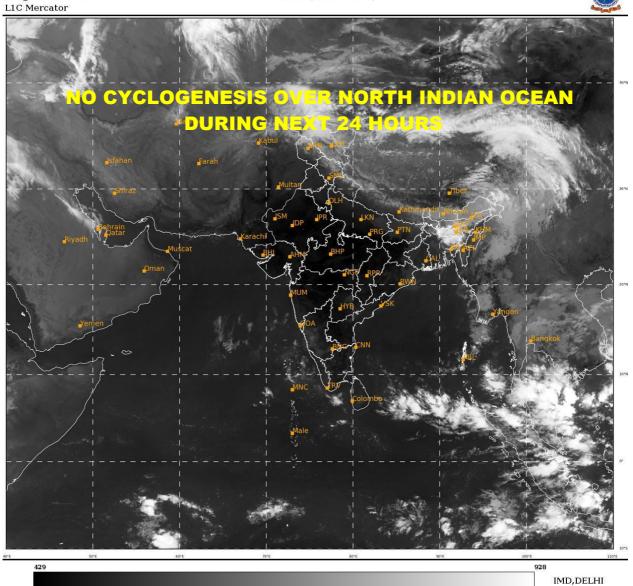

SCATTERED LOW AND MEDIUM CLOUDS WITH EMBEDDED MODERATE TO INTENSE CONVECTION OVER SOUTHBAY OF BENGAL AND ANDAMAN SEA. SCATTERED LOW AND MEDIUM CLOUDS OVER NORTH & CENTRALBAY OF BENGAL.

## PROBABILITY OF CYCLOGENESIS (FORMATION OF DEPRESSION) DURING NEXT 120 HRS:

| 24 HOURS | 24-48 HOURS | 48-72 HOURS | 72-96 HOURS | 96-120 HOURS |
|----------|-------------|-------------|-------------|--------------|
| NIL      | NIL         | NIL         | NIL         | NIL          |

#### **ARABIAN SEA:**

SCATTERED LOW AND MEDIUM CLOUDS WITH EMBEDDED ISOLATED MODERATE TO INTENSE CONVECTION OVER SOUTHEAST ARABIAN SEA AND COMORIN AREA. SCATTERED LOW AND MEDIUM CLOUDS OVER CENTRAL & SOUTHWEST ARABIAN SEA.